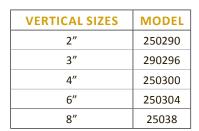

# **DESIGN TYPES**

There are two types of SumpMaster® sump valves: vertical and horizontal. The sump valves are available in ANSI flanges and DIN flanges.

| HORIZONTAL SIZES | MODEL  |
|------------------|--------|
| 2"               | 250290 |
| 3"               | 290294 |
| 4"               | 250298 |
| 6"               | 250302 |
| 8"               | 250306 |