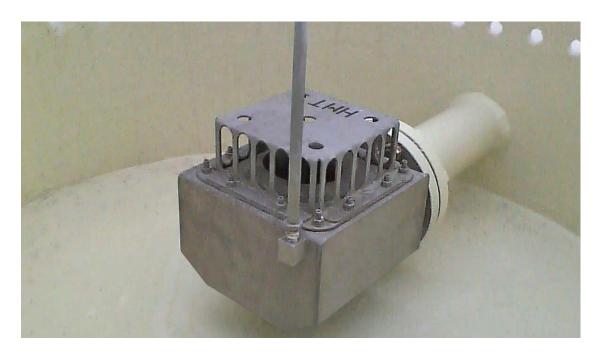

# SUMPMASTER® SUMP VALVES

The SumpMaster® is a sturdy sump valve designed to prevent product flow onto external floating roofs from drain system failures. The SumpMaster® addresses several problems with traditional check valves, including more effective sealing at the potentially lower pressures encountered during a drain system failure, and not restricting drain flow rates calculated during the design of the floating roof.

# **Key design features:**

- Designed to operate effectively at very low backflow pressures as opposed to the higher pressures required by traditional check valves
- Vacuum release allows the check ball to release in the event rainwater backs up inside the sump. When the drain line is opened from below, the ball is allowed to fall and the roof allowed to drain
- Non-metallic ball for superior wear and corrosion resistance
- Stainless steel body for superior wear and corrosion resistance
- A unique steel cage keeps the SumpMaster<sup>®</sup> free of debris
- Can be vertical or horizontal