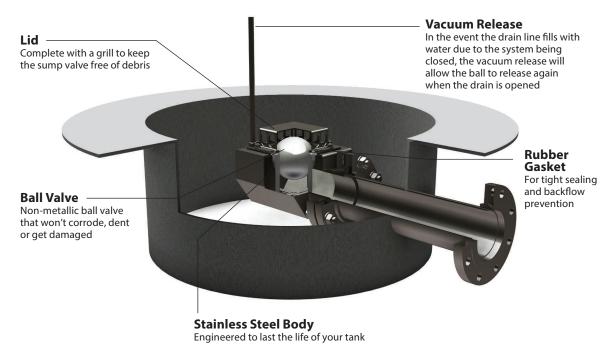

**Superior sealing capability** — in the event of product backflow, the SumpMaster® will seal more effectively than traditional systems. Over time, metallic-ball systems develop dents from normal movement, resulting in an uneven sealing surface. The non-metallic ball of the SumpMaster® will not wear or dent, maintaining excellent sealing capabilities for the life of the tank

# **Key design features:**

- Designed to operate effectively at very low backflow pressures as opposed to the higher pressures required by traditional check valves
- Vacuum release allows the check ball to release in the event rainwater backs up inside the sump. When the drain line is opened from below, the ball is allowed to fall and the roof allowed to drain
- Non-metallic ball for superior wear and corrosion resistance
- Stainless steel body for superior wear and corrosion resistance
- A unique steel cage keeps the SumpMaster<sup>®</sup> free of debris
- Can be vertical or horizontal